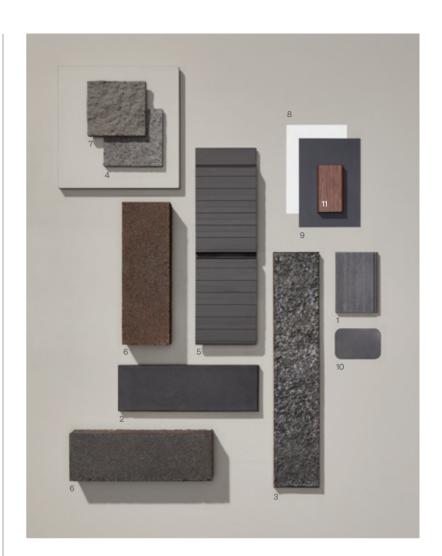

## Palette: Nero

| 1.  | Roof           | Concrete Roof Tile – Bristile Roofing – Matte Colour<br>Through Collection (Eton) in Matte Black |
|-----|----------------|--------------------------------------------------------------------------------------------------|
| 2.  | Walls          | Brick – Austral Bricks – La Paloma in Romero                                                     |
| 3.  | Walls          | Brick – Austral Bricks – Panorama in Midnight                                                    |
| 4.  | Walls          | Feature Masonry – GB Masonry – GB Honed in Pewter                                                |
| 5.  | Walls          | Feature Terracade – Terracade – XP Linear in Tennant                                             |
| 6.  | Landscape      | Paving – Bowral Bricks – Hamlet in Ash                                                           |
| 7.  | Landscape      | Retaining Wall – Austral Masonry – Heron in Charcoal                                             |
| 8.  | Exterior Paint | Taubmans in Miss Universe                                                                        |
| 9.  | Exterior Paint | Taubmans in Black Sea                                                                            |
| 10. | Exterior Paint | Colorbond in Night Sky                                                                           |
| 11. | Stain Option   | Johnstones in Pebble                                                                             |