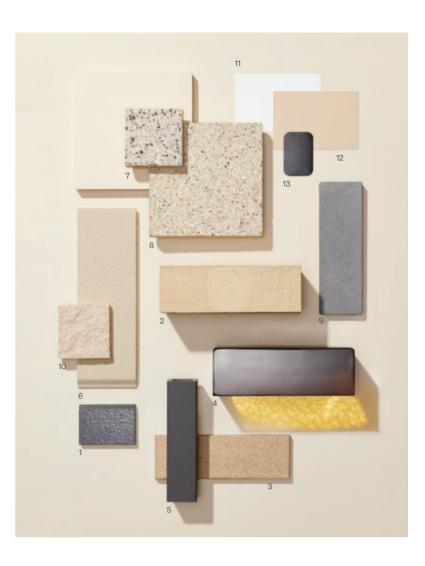

## Get the Look with Steve

"Transport your senses to the shores of the Mediterranean with the Sand palette – an expertly curated collection of timeless finishes and soft, warming materials that echo its European origins. The Venetian Glass feature brick in Smokey Quartz catches and disperses light in a gentle embrace of its more textured material counterparts."

## **Palette: Sand**

| 1.  | Roof           | Concrete Roof Tile – Bristile Roofing – Mid Tone Collection<br>(Prestige) in Storm Grey |
|-----|----------------|-----------------------------------------------------------------------------------------|
| 2.  | Walls          | Brick – Nubrik – Artisan in Avalanche                                                   |
| 3.  | Walls          | Brick – Austral Bricks – Mineral Contours in Mica Grey                                  |
| 4.  | Walls          | Feature Brick – Austral Bricks – Venetian Glass<br>(Polished) in Smokey Quartz          |
| 5.  | Walls          | Feature Terracade – Terracade – Baguette in Tennant/Gibson                              |
| 6.  | Walls          | Feature Terracade – Terracade – TN Sandblasted in Cream                                 |
| 7.  | Landscape      | Paving – UrbanStone – Opulence in Pearl                                                 |
| 8.  | Landscape      | Paving – UrbanStone – Opulence in White Ash                                             |
| 9.  | Landscape      | Paving/Flooring – UrbanStone – Accolade in Cloud Grey                                   |
| 10. | Landscape      | Retaining Wall – Austral Masonry – Heron in Limestone                                   |
| 11. | Exterior Paint | Taubmans in Cotton Sheets                                                               |
| 12. | Exterior Paint | Taubmans in Ponytail                                                                    |
| 13. | Exterior Paint | Colorbond in Monument                                                                   |