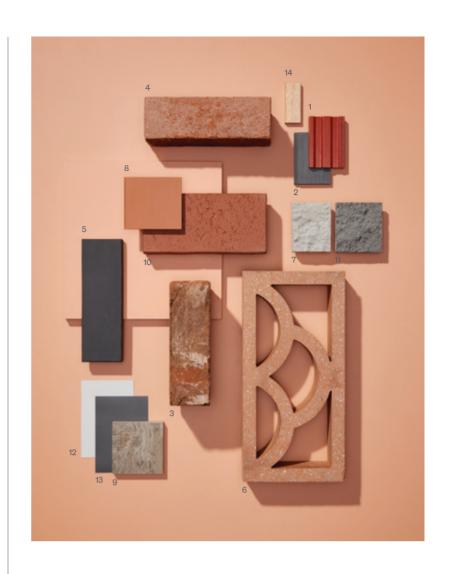

## Palette: Crimson

| 1.  | Roof           | Concrete Roof Tile – Bristile Roofing – Dark Collection<br>(Artisan) in Earth Red     |
|-----|----------------|---------------------------------------------------------------------------------------|
| 2.  | Roof           | Concrete Roof Tile – Bristile Roofing – Matte<br>Colour Through (Eton) in Matte Black |
| 3.  | Walls          | Brick - Austral Bricks - San Selmo Reclaimed in Aged Red                              |
| 4.  | Walls          | Brick - Austral Bricks - Sculptured Sands (Opaque) in Calcite                         |
| 5.  | Walls          | Brick - Austral Bricks - La Paloma in Romero                                          |
| 6.  | Walls          | Feature Masonry - GB Masonry - Breeze Block (Cloud Breeze) in Pottery                 |
| 7.  | Walls          | Feature Masonry – GB Masonry – GB Veneer Sawn Face in Nickel                          |
| 8.  | Walls          | Feature Terracade - Terracade - TN Smooth in Tanami                                   |
| 9.  | Landscape      | Paving - UrbanStone - Soul by Keope in Walnut                                         |
| 10. | Landscape      | Paving – Austral Bricks – Earth in Firestone Red                                      |
| 11. | Landscape      | Retaining Wall – Austral Masonry – Heron in Charcoal                                  |
| 12. | Exterior Paint | Taubmans in Windspray                                                                 |
| 13. | Exterior Paint | Colorbond in Monument                                                                 |
| 14. | Stain Option   | Johnstones in Clear Maple                                                             |
|     |                |                                                                                       |