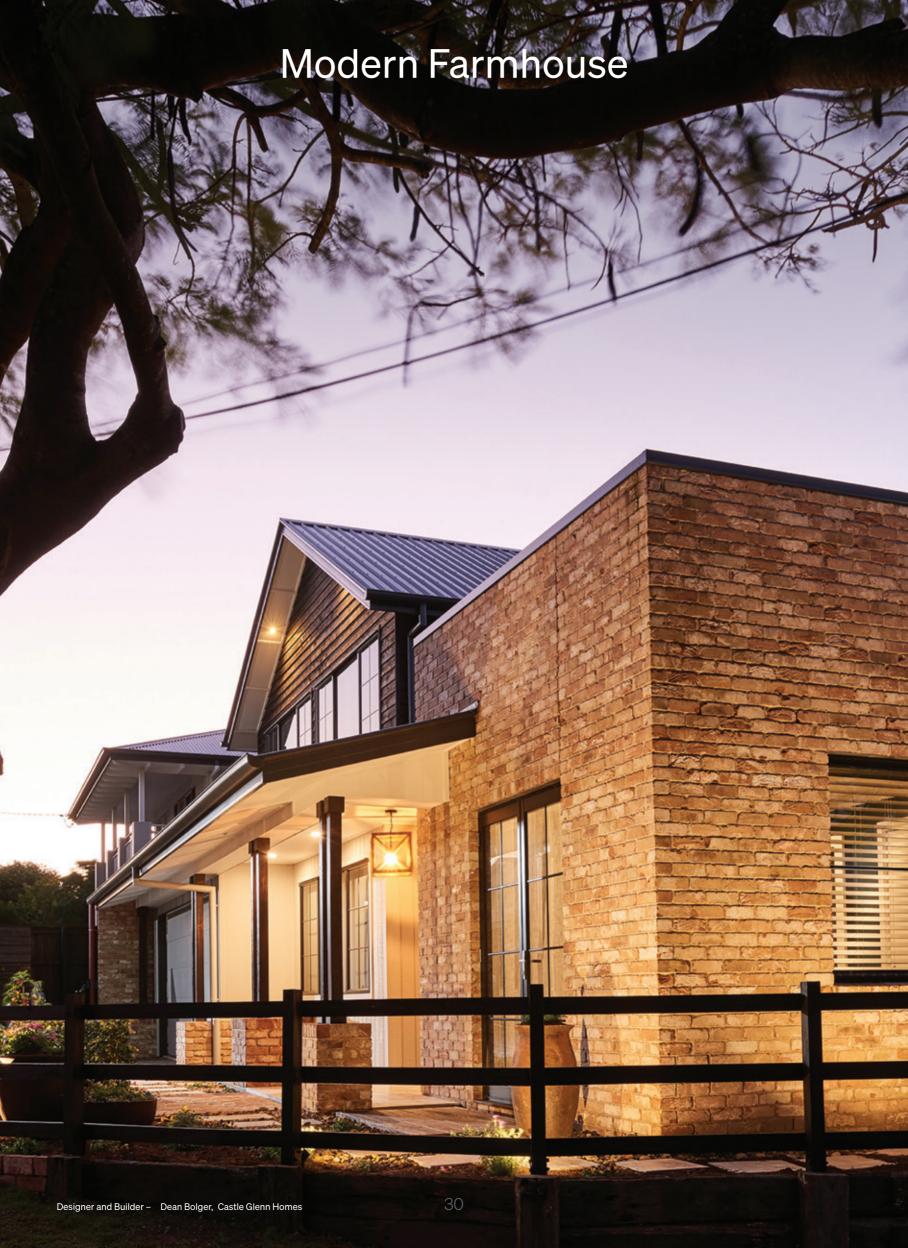

## Style: Modern Farmhouse

Rustic, minimal, cosy and modern – this style allows you to highlight a multitude of different elements from exposed brick to timber beams, boards and battens, with an aesthetic that adds instant warmth and character and sets your home up for timeless appeal.

## Get the Look with Steve

"The Crimson palette is the ultimate starting point for recreating a warm and inviting modern farmhouse feel with a contemporary designer edge. Terracotta tones, rich browns, deeptextured greys and reclaimed brickwork form the perfect partnership for a rustic retreat."