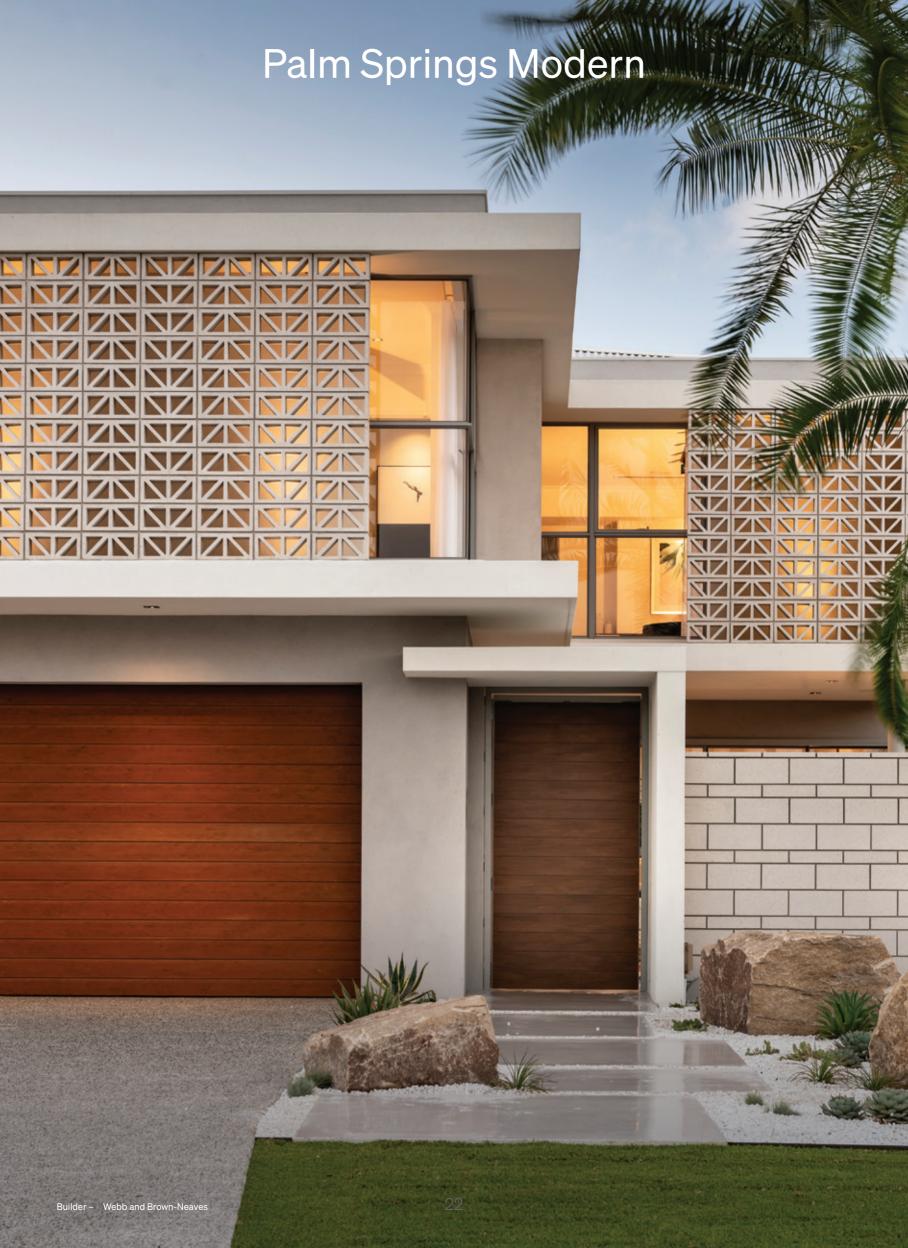

## Style: Palm Springs Modern

The iconic calling card of this classic mid-century favourite easily lends itself to the Australian modernist aesthetic. Breeze blocks and statement brickwork invite a subdued palette of mixed materials, clean lines and playful glamour, with pops of bright colour providing a balance of fun and functionality.

## Get the Look with Steve

"Breeze Blocks provide screening whilst allowing ventialtion and natural light. Get the look and create this style with our Earth or Crimson palettes. Our Colour Consultants can help you to switch out different items within each colour palette to customise this look and align it with your vision."