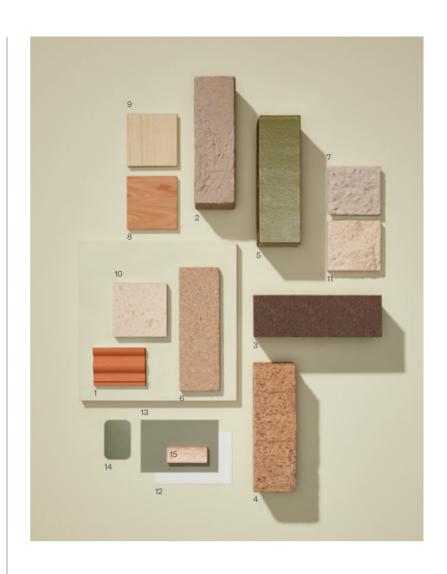

## Palette: Earth

| 1.  | Roof           | Terracotta Roof Tile – Bristile Roofing – Curvado in Roja     |
|-----|----------------|---------------------------------------------------------------|
| 2.  | Walls          | Brick - Austral Bricks - Sculptured Sands (Opaque) in Quartz  |
| 3.  | Walls          | Brick - Austral Bricks - Stratos Series in Morning Mist       |
| 4.  | Walls          | Brick - Daniel Robertson - Overland (Pristine) in Huon        |
| 5.  | Walls          | Feature Brick - Austral Bricks - Burlesque in Deepening Green |
| 6.  | Walls          | Feature Brick – Bowral Bricks – Bowral76 in Simmental Silver  |
| 7.  | Walls          | Feature Masonry – GB Masonry – GB Split Face in Pebble        |
| 8.  | Walls          | Feature Terracade – Terracade – TN Watermark in Impara        |
| 9.  | Walls          | Feature Terracade – Terracade – TN Watermark in Larapinta     |
| 10. | Landscape      | Paving - UrbanStone - Elegance in Sand                        |
| 11. | Landscape      | Retaining Wall – Austral Masonry – Heron in Limestone         |
| 12. | Exterior Paint | Taubmans in Surf Wax                                          |
| 13. | Exterior Paint | Taubmans in Shadowed                                          |
| 14. | Exterior Paint | Colorbond in Mangrove                                         |
| 15. | Stain Option   | Johnstones in Clear Maple                                     |
|     |                |                                                               |